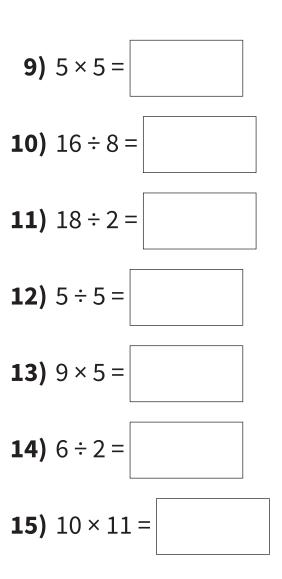

# Year 2 | Test 2 – Answers

- **1)**  $2 \times 10 = 20$
- **2)** 70 ÷ 10 = 7
- **3)** 10 × 4 = 40
- **4)** 2 × 8 = 16
- **5)** 16 ÷ 2 = 8
- **6)** 5 × 7 = **35**
- **7)** 5 × 4 = 20
- **8)** 45 ÷ 5 = 9
- **9)** 5 × 5 = 25

10) 16 ÷ 8 = 2
11) 18 ÷ 2 = 9
12) 5 ÷ 5 = 1
13) 9 × 5 = 45
14) 6 ÷ 2 = 3
15) 10 × 11 = 110