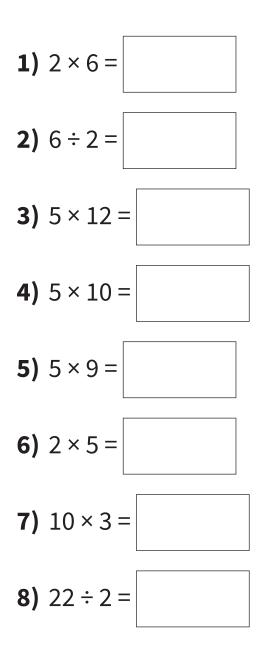

# Year 2 | Test 5 – Answers

- **1)**  $2 \times 6 = 12$
- **2)** 6 ÷ 2 = **3**
- **3)** 5 × 12 = 60
- **4)** 5 × 10 = 50
- **5)** 5 × 9 = **45**
- **6)** 2 × 5 = **10**
- **7)** 10 × 3 = 30
- 8) 22 ÷ 2 = 11
- **9)** 14 ÷ 2 = **7**