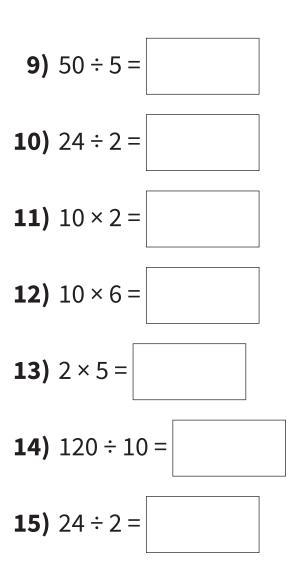

# Year 2 | Test 2 – Answers

- **1)**  $2 \times 10 = 20$
- **2)** 70 ÷ 10 = 7
- **3)** 10 × 4 = 40
- **4)** 2 × 8 = 16
- **5)** 16 ÷ 2 = 8
- **6)** 5 × 7 = **35**
- **7)** 5 × 4 = 20
- **8)** 45 ÷ 5 = 9
- **9)** 5 × 5 = 25

10) 16 ÷ 8 = 2
11) 18 ÷ 2 = 9
12) 5 ÷ 5 = 1
13) 9 × 5 = 45
14) 6 ÷ 2 = 3
15) 10 × 11 = 110