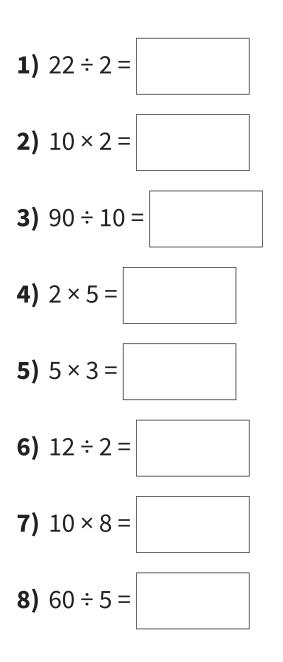

# Year 2 | Test 1 – Answers

- **1)** 22 ÷ 2 = **11**
- **2)** 10 × 2 = 20
- **3)** 90 ÷ 10 = 9
- **4)** 2 × 5 = **10**
- **5)** 5 × 3 = **15**
- **6)** 12 ÷ 2 = **6**
- 7) 10 × 8 = 80
- **8)** 60 ÷ 5 = **12**
- **9)** 50 ÷ 5 = **10**

- **10)** 24 ÷ 2 = **1**2
- **11)** 10 × 2 = 20
- **12)** 10 × 6 = 60
- **13)** 2 × 5 = **10**
- **14)** 120 ÷ 10 = **12**
- **15)** 24 ÷ 2 = 12