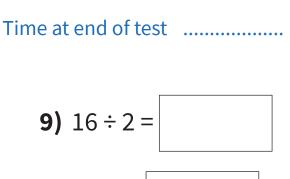

# Year 2 | Test 4 – Answers

- **1)**  $7 \times 2 = 14$
- **2)** 30 ÷ 2 = **15**
- **3)** 10 × 5 = 50
- **4)** 5 × 9 = **45**
- **5)** 8 × 10 = **80**
- **6)** 20 ÷ 5 = **4**
- **7)** 12 ÷ 2 = 6
- **8)** 60 ÷ 10 = 6
- **9)** 13 × 2 = 26

- **10)** 11 × 2 = 22
- **11)** 8 × 5 = **40**
- **12)** 110 ÷ 10 = **11**
- **13)** 5 × 7 = 35
- **14)** 3 × 2 = 6
- **15)** 80 ÷ 10 = 8