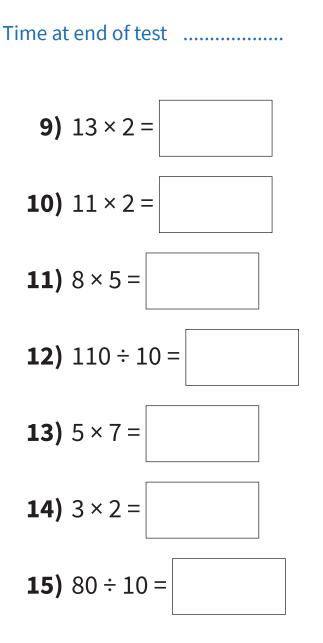

# Year 2 | Test 4 – Answers

- **1)**  $7 \times 2 = 14$
- **2)** 30 ÷ 2 = **15**
- **3)** 10 × 5 = 50
- **4)** 5 × 9 = **45**
- **5)** 8 × 10 = **80**
- **6)** 20 ÷ 5 = **4**
- **7)** 12 ÷ 2 = 6
- **8)** 60 ÷ 10 = 6
- **9)** 13 × 2 = 26

- **10)** 11 × 2 = 22
- **11)** 8 × 5 = **40**
- **12)** 110 ÷ 10 = **11**
- **13)** 5 × 7 = 35
- **14)** 3 × 2 = 6
- **15)** 80 ÷ 10 = 8