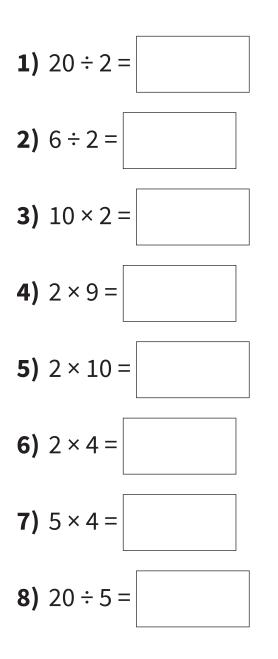

# Year 2 | Test 3 – Answers

- 1)  $20 \div 2 = 10$ 10)  $2 \times 6 = 12$ 2)  $6 \div 2 = 3$ 11)  $5 \times 5 = 25$ 3)  $10 \times 2 = 20$ 12)  $14 \div 2 = 7$ 4)  $2 \times 9 = 18$ 13)  $10 \times 7 = 70$ 5)  $2 \times 10 = 20$ 14)  $24 \div 2 = 12$ 6)  $2 \times 4 = 8$ 15)  $60 \div 10 = 6$
- **7)** 5 × 4 = 20
- **8)** 20 ÷ 5 = 4
- **9)** 16 ÷ 2 = 8