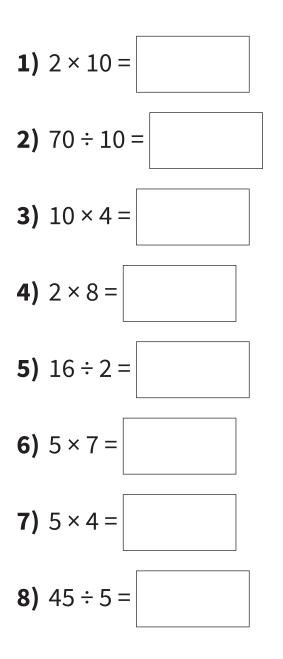

# Year 2 | Test 2 – Answers

- **1)**  $2 \times 10 = 20$
- **2)** 70 ÷ 10 = 7
- **3)** 10 × 4 = 40
- **4)** 2 × 8 = 16
- **5)** 16 ÷ 2 = 8
- **6)** 5 × 7 = **35**
- **7)** 5 × 4 = 20
- **8)** 45 ÷ 5 = 9
- **9)** 5 × 5 = 25

10) 16 ÷ 8 = 2
11) 18 ÷ 2 = 9
12) 5 ÷ 5 = 1
13) 9 × 5 = 45
14) 6 ÷ 2 = 3
15) 10 × 11 = 110