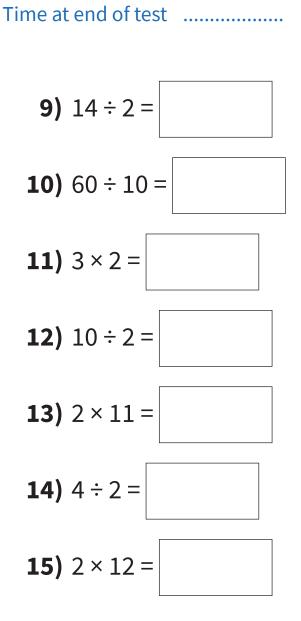

10) 60 ÷ 10 = 6
11) 3 × 2 = 6
12) 10 ÷ 2 = 5
13) 2 × 11 = 22
14) 4 ÷ 2 = 2
15) 2 × 12 = 24